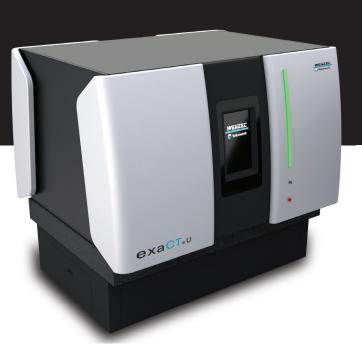

## THE NEW WENZEL exaCT<sub>®</sub> U

## **NEW FEATURES**

- Huge Measuring Volume
- Huge Power up to 600 kV
- Unprecedented Reconstruction Speed
- Flexible resolution
- Built for Automation