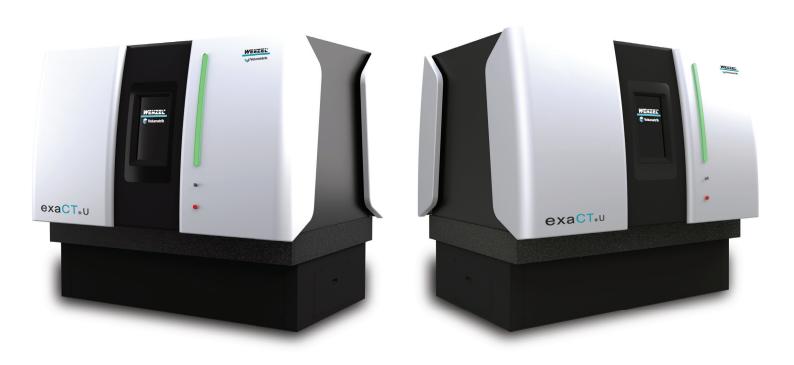

## THE NEW WENZEL exaCT<sub>®</sub> U

## **NEW FEATURES**

- Huge Measuring Volume
- Huge Power up to 600 kV
- Unprecedented Reconstruction Speed
- Flexible resolution
- Built for Automation