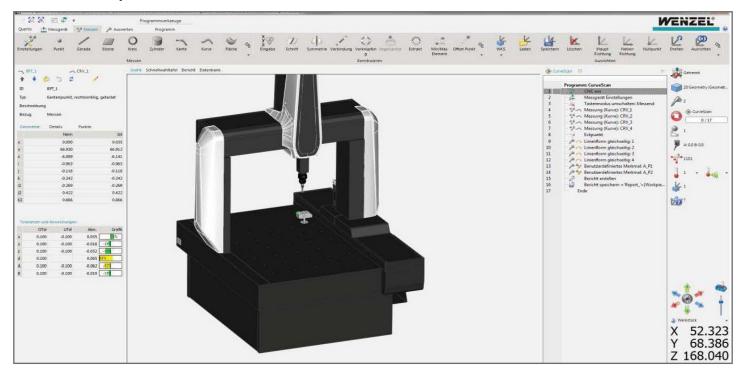

#### WENZEL WM | Quartis

## **WM | Quartis**

## THE BASIS FOR EFFICIENT MEASUREMENT

- User Interface: Suitable for each task
- DMIS: Seamless integration into the WM I Quartis programming environment
- Measure and Evaluate Curves: Your profiles and contours under control
- Measuring against Nominal CAD Data:
  Seamless integration of free-form
- Data Management: Clearly structured due to database
- Statistics: Your processes under control